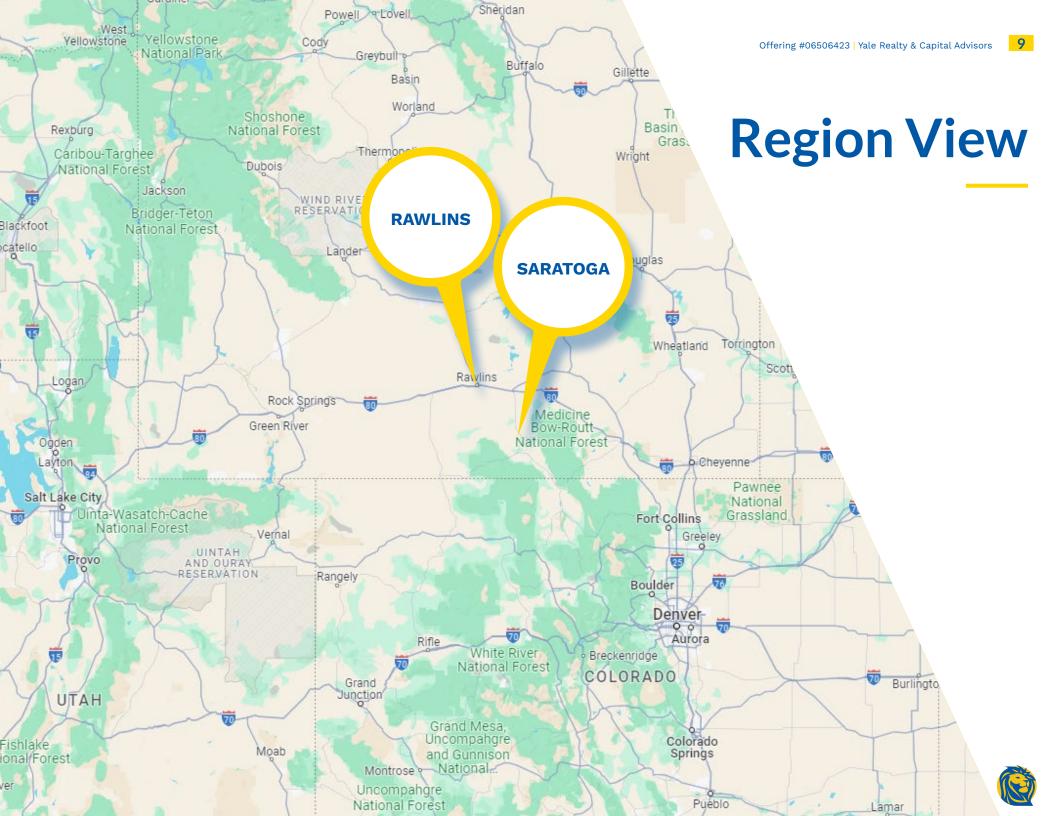

Rawlins & Saratoga, Wyoming

### **The Markets**

Rawlins, Wyoming is experiencing steady growth, driven by diverse job opportunities and a robust local economy. The city's strategic location and rich history have attracted industries like energy, manufacturing, and healthcare. Renewable energy projects, including wind farms, have created numerous jobs, contributing to a 15% increase in employment over the past year. Additionally, investments in infrastructure and community amenities have improved the quality of life, making Rawlins an appealing destination for professionals and families.

One of the parks is located in Saratoga where attractions and jobs are closely tied to hunting, fishing, ranches and scores of recreational opportunities. While a small town, the average median income is \$80,000+ and demand is high at the park with a current waiting list to get in. One of main employers in the area is Brush Creek Ranch, a 30,000+ acre luxury ranch that offers dozens of world class amenities including a private ski mountain. The Ranch is ranked one of the top in the USA and employs several hundred people in the area. In addition, other recreation and employers include Old Baldy Club, a private resort with a golf course, fishing, lodging and more. Saratoga Hot Springs, a local resort that employs and attracts people from the surrounding areas.