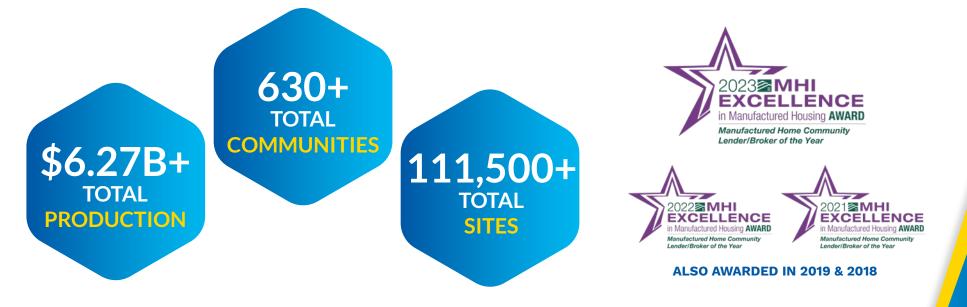

### The Opportunity

Yale Realty and Capital Advisors are pleased to present the exclusive opportunity to acquire a five-park, 200+ site manufactured home portfolio located primarily in Rawlins, Wyoming. This portfolio includes 150+ parkowned homes built in 2006 or newer, with 44 of them being less than five years old.

# **Portfolio Highlights**

- Opportunity to lease up 30+ spaces with demand from wind energy project

- 150+ park-owned homes 2006 or newer, 40+ homes less than five years old
- All five parks have municipal water and sewer
- Add 18 spaces at park with waiting list and water/sewer line already in
- Rare opportunity to enter market with portfolio and economies of scale