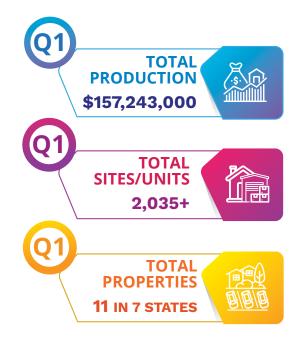

## **Q1 2024 RESULTS**













YALE WINS 4<sup>TH</sup> CONSECUTIVE MHI EXCELLENCE AWARD, SECURING 7<sup>TH</sup> WIN IN A DECADE

Yale clinched its 4th consecutive MHI Excellence Award for Community Broker/Lender of the Year, marking our 7th win in the last 10 years. This achievement underscores our legacy of success and outstanding reputation within the industry.



## **Q1-2024 FINANCING HIGHLIGHTS**



## YALE RAISES \$8.2M IN EQUITY FOR \$20M MH PORTFOLIO INVESTMENT

Yale successfully secures \$8.2 million in LP equity for a \$20 million off-market acquisition of an Upper Midwest MHC portfolio. This value-add deal involved raising JV limited partner equity through a non-exclusive engagement, ensuring optimal execution. The investment also offers flexibility for the Sponsor's future endeavors.